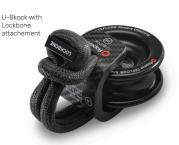

## INSTALLATION

Double Loop

U-Blocks 1, 2 and 3 come with Lockbone for easy and secure attachment. U-Blocks can also be used without Lockbone as a double loop attachment.