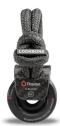

## ROPEYE U-BLOCK

Ropeye U-Block is a lightweight block made from carbon fiber frame, dyneema loop and aluminum sheave with teflon coating.

U3 Block

U2 Block

U-Block comes in 4 different sizes to cover the needs from dinghy to MAXI yachts