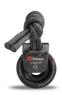

## ROPEYE U-BLOCK

Ropeye U-Block is a lightweight block made from carbon fiber frame, dyneema loop and aluminum sheave with teflon coating.

U3 Block

U2 Block

U-Block comes in 4 different sizes to cover the needs from dinghy to MAXI yachts