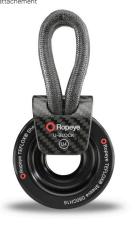

## ROPEYE U-BLOCK

Ropeye U-Block is a lightweight block made from carbon fiber frame, dyneema loop and aluminum sheave with teflon coating.

U3 Block

U2 Block

U-Block comes in 4 different sizes to cover the needs from dinghy to MAXI yachts