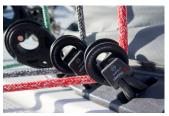

## ROPEYE U-BLOCK

Ropeye U-Block is a lightweight block made from carbon fiber frame, dyneema loop and aluminum sheave with teflon coating.

U3 Block

U2 Block

U-Block comes in 4 different sizes to cover the needs from dinghy to MAXI yachts