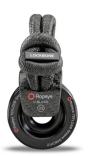

## ROPEYE U-BLOCK

Ropeye U-Block is a lightweight block made from carbon fiber frame, dyneema loop and aluminum sheave with teflon coating.

U3 Block

U2 Block

U-Block comes in 4 different sizes to cover the needs from dinghy to MAXI yachts