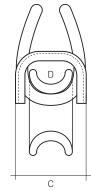

U1 Block

| U-BLOCK | A<br>Height<br>mm | B<br>Sheave<br>dia mm | C<br>Width<br>dia mm | D<br>Rope<br>dia mm | E<br>Loop<br>mm | Weight<br>g | Max<br>Breaking<br>Load kg | Safe<br>Working<br>Load kg |
|---------|-------------------|-----------------------|----------------------|---------------------|-----------------|-------------|----------------------------|----------------------------|
| U1      | 30                | 24                    | 20                   | 8                   | 15              | 10          | 2000                       | 1000                       |
| U2      | 35                | 30                    | 27                   | 10                  | 20              | 20          | 3000                       | 1500                       |
| U3      | 55                | 44                    | 37                   | 14                  | 25              | 50          | 5000                       | 2500                       |
| U4      | 65                | 60                    | 45                   | 18                  | 30              | 110         | 8000                       | 4000                       |