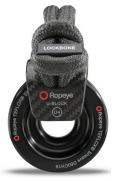

## ROPEYE U-BLOCK

Ropeye U-Block is a lightweight block made from carbon fiber frame, dyneema loop and aluminum sheave with teflon coating.

U3 Block

U2 Block

U-Block comes in 4 different sizes to cover the needs from dinghy to MAXI yachts