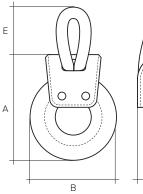

U1 Block

| U-BLOCK | A<br>Height<br>mm | B<br>Sheave<br>dia mm | C<br>Width<br>dia mm | D<br>Rope<br>dia mm | E<br>Loop<br>mm | Weight<br>g | Max<br>Breaking<br>Load kg | Safe<br>Working<br>Load kg |
|---------|-------------------|-----------------------|----------------------|---------------------|-----------------|-------------|----------------------------|----------------------------|
| U1      | 30                | 24                    | 20                   | 8                   | 15              | 10          | 2000                       | 1000                       |
| U2      | 35                | 30                    | 27                   | 10                  | 20              | 20          | 3000                       | 1500                       |
| U3      | 55                | 44                    | 37                   | 14                  | 25              | 50          | 5000                       | 2500                       |
| U4      | 65                | 60                    | 45                   | 18                  | 30              | 110         | 8000                       | 4000                       |