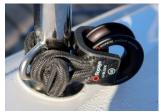

## ROPEYE U-BLOCK

Ropeye U-Block is a lightweight block made from carbon fiber frame, dyneema loop and aluminum sheave with teflon coating.

U3 Block

U2 Block

U-Block comes in 4 different sizes to cover the needs from dinghy to MAXI yachts