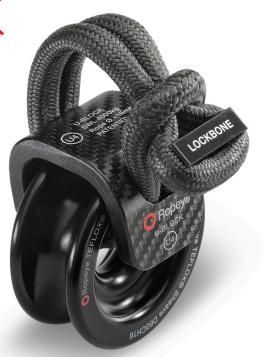

## INSTALLATION

Double Loop

U-Blocks 1, 2 and 3 come with Lockbone for easy and secure attachment. U-Blocks can also be used without Lockbone as a double loop attachment.